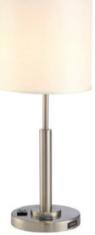

### NL-889TSOWU

- Description: Table Lamp; Single Light
- Height: 26"
- Finish: Brushed Steel
- Number of Switches: 1 On/Off
- Number of Lights: 1
- Power: Yes
- USB Charger: Yes
- Internet Port: No
- Socket: 1 x E26
- Bulb: 1 x A19 Medium Base (not included)
- Wattage: 100 Watt Equivalent
- Shade: W15" x D10" x H10"
- Shade Material: Fabric
- Shade Color: Off-White