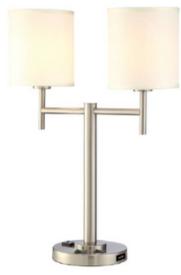

#### NL-889TSQOWU

- Description: Table Lamp; Double Light
- Height: 23-1/2"
- Finish: Brushed Steel
- Number of Switches: 2 On/Off
- Number of Lights: 2
- Power: Yes
- USB Charger: Yes
- Internet Port: No
- Socket: 2 x E26
- Bulb: 2 x A19 Medium Base (not included)
- Wattage: 100 Watt Equivalent
- Shade: W6.5" x D6.5" x H7"
- Shade Material: Fabric
- Shade: Off-White