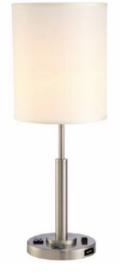

### NL-889DSOWU

- Description: Desk Lamp
- Height: 26"
- Finish: Brushed Steel
- Number of Switches: 1 On/Off
- Number of Lights: 1
- Power: Yes
- USB Charger: Yes
- Internet Port: Yes
- Socket: E26
- Bulb: A19 Medium Base
- Wattage: 100 Watt Equivalent
- Shade: W10" x D10" x H12"
- Shade Material: Fabric
- · Shade Color: Off-White