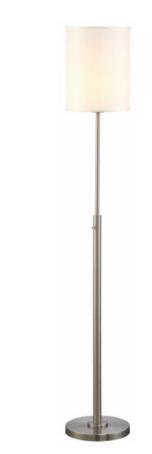

#### NL-889FSOW

- Description: Floor Lamp
- Height: 61H"
- Finish: Brushed Steel
- Switch: On/Off
- Power No
- USB Charger: No
- Internet Port: No
- Socket: 1 x E26
- Bulb: 1 x A19 Medium Base (not included)
- Wattage: 100 Watt Equivalent
- Cord: 8' SPT2
- Shade: W10" x D10" x H12"
- Shade Material: Fabric
- Shade Color: Off-White